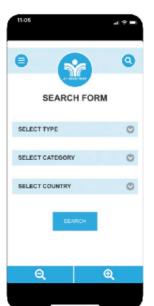

# Assistive Technology Information Mapping Project (AT-Info-Map)

Funded for an initial 3-year period by the Google Impact Challenge as one of the 'big ideas that uses technology to expand opportunity and independence for people with disabilities, the Assistive Technology Information Mapping project (AT-Info-Map) started in March 2016 primarily with the development of a mobile app to map the availability of Assistive Technology (AT) in 10 countries in Southern Africa.

The project has now grown rapidly to include an AT web database, a regional AT Exhibition (June 2020), and a series of national AT awareness seminars, among other AT initiatives. The AT-Info-Map project has now partnered with the Loughborough University through its Crafts Abilities project to develop and publish an AT directory, now allowing users to access the listing of AT products and disability services through the mobile app, web database and printed publication (directory).

Identifying WHAT types of AT are available and WHERE those products are located will serve three purposes:

- 1) **CONNECTING** persons with disabilities to the available AT near their community.
- 2) **SUPPORTING** key actors in identifying AT needs. Key actors include public AT providers (clinics, community health centers, secondary and tertiary hospitals, schools), civil society, government, non-governmental organizations (NGOs), disabled people organizations (DPOs) and businesses.
- 3) **INFORMING AT** suppliers, manufacturers, and designers of unmet public demand.