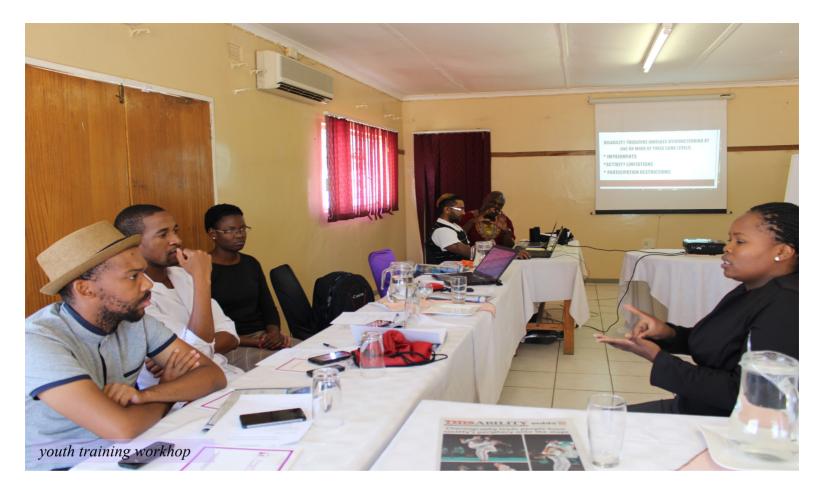

## Youth Capacity Building Project: Training Workshops in Online Media & Disability Mainstreaming

With funding from Norwegian Federation of Organisations of Disabled People (FFO), this project is seeking to build the capacity of youths with disabilities within the national affiliates of the Southern Africa Federation of the Disabled (SAFOD) to be able to effectively advocate for disability mainstreaming in their countries using social media, blogging, website and other media tools.

## Aim of the Training Workshops:

The training programme aims at imparting skills in using WordPress website, Blog and other social media to advance the disability mainstreaming agenda in countries where SAFOD works.

The facilitators from THISABILITY Newspaper (http://www.thisability.co.za/) have been training targeted youths with disabilities on integrating issues/stories on inclusive education, inclusive sexual and reproductive health issues, etc., into the whole mainstreaming agenda using the aforementioned online tools.