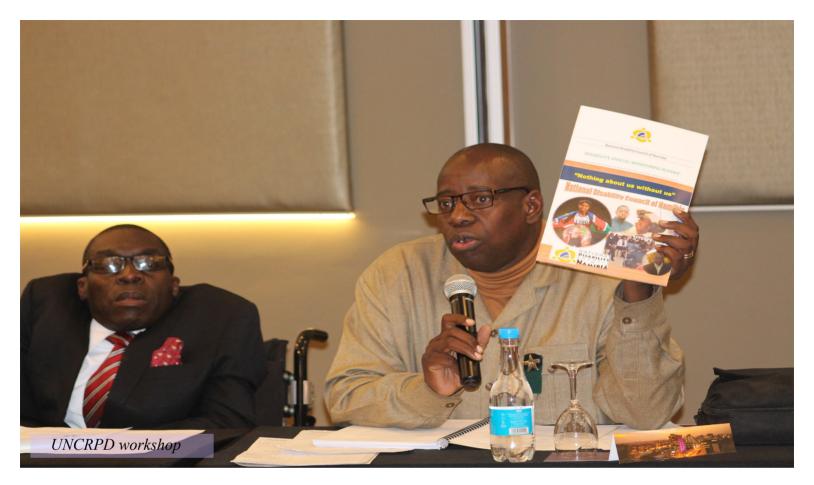

# Capacity Building in UNCRPD Monitoring & Reporting Project

With funding from Norwegian Federation of Organisations of Disabled People (FFO) in Norway, SAFOD carries out country-level training workshops on Monitoring Mechanism of the United Nations Convention of the Rights of Persons with Disabilities (UNCRPD) for its national affiliates and key stakeholders in each country.

Workshops and follow-up meetings on UNCRPD Monitoring and Reporting have been held in Namibia, Malawi, Mozambique, and Zimbabwe. These events

aim at achieving the specific deliverables outlined in the four-yearResults Framework agreed between FFO and SAFOD in 2016.